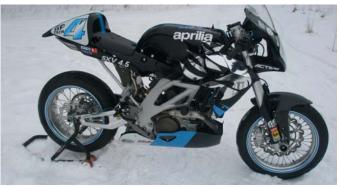

## Aprilia SXV 4.5 parts list

## **GPtech manufactured parts**

Clip-ons – designed to fit oem forks with correct bar angle

Rearset plates - adapt rearsets to oem frame

Rearsets - modified Valtermoto

Tank cover - GPtech 450 shape

Shift linkage rod

Shifter arm

Fairing brackets

Fender mount

Steering stops

Exhaust guard

Crash mushroom - Woodcraft

Rear brake line - Hel Performance

Rear brake heim joint

Front brake line - Hel Performance

Front fender - Nexray

Swingarm spool - Valtermoto

Axle protectors - Valtermoto Rear shock (or re-valve) - Ohlins

Front fork re-valve - Ohlins

Steering stabilizer - GPR

Tail section fairing -style to be determined

Upper fairing- style to be determined

Belly pan fairing- style to be determined

Estimated costs - \$2500 for complete kit

Additional parts for race durability still to be determined