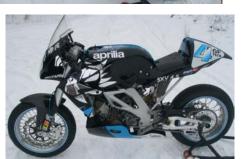

## Aprilia SXV 4.5 parts list

## **GPtech manufactured parts**

Clip-ons – designed to fit oem forks with correct bar angle

Rearset plates - adapt rearsets to oem frame

Rearsets - modified Valtermoto

Tank cover - GPtech 450 shape

Shift linkage rod

Shifter arm

Fairing brackets

Fender mount

Steering stops

Exhaust guard

Crash mushroom - Woodcraft

Rear brake line - Hel Performance

Rear brake heim joint

Front brake line - Hel Performance

Front fender - Nexray

Swingarm spool - Valtermoto

Axle protectors - Valtermoto Rear shock (or re-valve) - Ohlins

Front fork re-valve - Ohlins

Steering stabilizer - GPR

Tail section fairing -style to be determined

Upper fairing- style to be determined

Belly pan fairing- style to be determined

Estimated costs - \$2500 for complete kit

Additional parts for race durability still to be determined