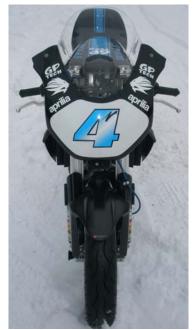

## Aprilia SXV 4.5 parts list

## **GPtech manufactured parts**

Clip-ons – designed to fit oem forks with correct bar angle

Rearset plates - adapt rearsets to oem frame

Rearsets - modified Valtermoto

Tank cover - GPtech 450 shape

Shift linkage rod

Shifter arm

Fairing brackets

Fender mount

Steering stops

Exhaust guard

Crash mushroom - Woodcraft

Rear brake line - Hel Performance

Rear brake heim joint

Front brake line - Hel Performance

Front fender - Nexray

Swingarm spool - Valtermoto

Axle protectors - Valtermoto Rear shock (or re-valve) - Ohlins

Front fork re-valve - Ohlins

Steering stabilizer - GPR

Tail section fairing -style to be determined

Upper fairing- style to be determined

Belly pan fairing- style to be determined

Estimated costs - \$2500 for complete kit

Additional parts for race durability still to be determined