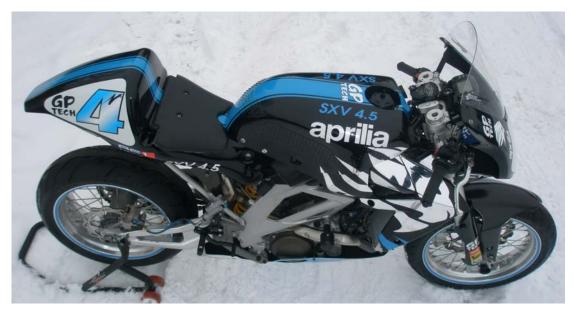

## Aprilia SXV 4.5 parts list

## **GPtech manufactured parts**

Clip-ons – designed to fit oem forks with correct bar angle

Rearset plates - adapt rearsets to oem frame

Rearsets - modified Valtermoto

Tank cover - GPtech 450 shape

Shift linkage rod

Shifter arm

Fairing brackets

Fender mount

Steering stops

Exhaust guard

Crash mushroom - Woodcraft

Rear brake line - Hel Performance

Rear brake heim joint

Front brake line - Hel Performance

Front fender - Nexray

Swingarm spool - Valtermoto

Axle protectors - Valtermoto Rear shock (or re-valve) - Ohlins

Front fork re-valve - Ohlins

Steering stabilizer - GPR

Tail section fairing -style to be determined

Upper fairing- style to be determined

Belly pan fairing- style to be determined

Estimated costs - \$2500 for complete kit

Additional parts for race durability still to be determined