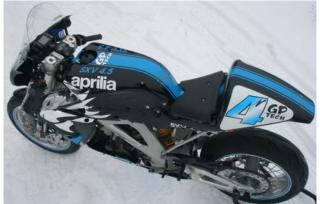

## Aprilia SXV 4.5 parts list

## **GPtech manufactured parts**

Clip-ons – designed to fit oem forks with correct bar angle

Rearset plates - adapt rearsets to oem frame

Rearsets - modified Valtermoto

Tank cover - GPtech 450 shape

Shift linkage rod

Shifter arm

Fairing brackets

Fender mount

Steering stops

Exhaust guard

Crash mushroom - Woodcraft

Rear brake line - Hel Performance

Rear brake heim joint

Front brake line - Hel Performance

Front fender - Nexray

Swingarm spool - Valtermoto

Axle protectors - Valtermoto Rear shock (or re-valve) - Ohlins

Front fork re-valve - Ohlins

Steering stabilizer - GPR

Tail section fairing -style to be determined

Upper fairing- style to be determined

Belly pan fairing- style to be determined

Estimated costs - \$2500 for complete kit

Additional parts for race durability still to be determined