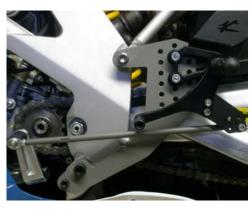

## **GPtech manufactured parts**

Clip-ons – designed to fit oem forks with correct bar angle

Rearset plates - adapt rearsets to oem frame

Rearsets - modified Valtermoto

Tank cover - GPtech 450 shape

Shift linkage rod

Shifter arm

Fairing brackets

Fender mount

Steering stops

Exhaust guard

Crash mushroom - Woodcraft

Rear brake line - Hel Performance

Rear brake heim joint