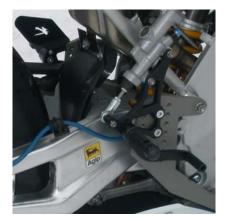

## **GPtech manufactured parts**

Clip-ons – designed to fit oem forks with correct bar angle

Rearset plates - adapt rearsets to oem frame

Rearsets - modified Valtermoto

Tank cover - GPtech 450 shape

Shift linkage rod

Shifter arm

Fairing brackets

Fender mount

Steering stops

Exhaust guard

Crash mushroom - Woodcraft

Rear brake line - Hel Performance

Rear brake heim joint